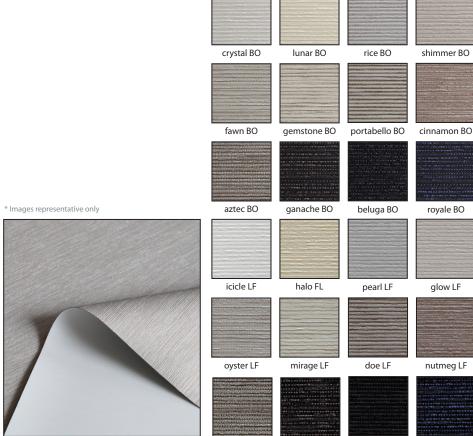

stness: 6 (Blue Scale) Tested to ISO 105-B02:2014

• Nominal weight: 375 gsm (BO), 165 gsm (LF)

Nominal thickness: 0.42 mm (BO), 0.32 mm (LF)

**Performance:** • Opacity: Blackout (Complies to AS 2663.3.1999)

**Protection:** • Complies with Building Code of Australia requirements for Class 2 to 9 (a) buildings.

Tested to AS 1530 Part III.

 Greenguard Gold - accredited for use in sensitive areas eg. schools and healthcare facilities (tested against California section 01359 for low chemical emissions (VOCs))

Surface dust should be removed with duster or soft cloth.
Never use abrasive products or solvents/industrial based cleaners.

**Note:** • Colour variances may occur between fabric production batches. These variances are within industry tolerances.

Colour Range \*

Chatsworth (BO)



walnut LF

oasis LF

caviar LF

espressoLF