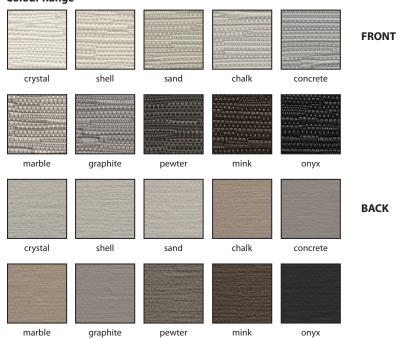

sition (BO): 100% Polyester with Colour Co-Ordinated Foamed Acrylic Backing

• Composition (LF): 100% Polyester with Acrylic Coating

PVC Free

• Light Fastness: minimum 5 (Blue Scale) Tested to ISO 105-B02:2014

Nominal Weight: 410gsm (BO), 250gsm (LF)
Nominal Thickness: 0.65mm (BO), 0.30mm (LF)

**Performance:** • Opacity: Light Filtering and Blackout (Complies to AS 2663.3.1999)

**Protection:** • Complies with Building Code of Australia requirements for Class 2 to 9 (a) buildings. Tested to AS 1530 Part III.

**Care:** • Surface dust should be removed with duster or soft cloth.

Never use abrasive products or solvent/industrial based cleaners.

**Note:** • Colour variances may occur between fabric production batches. These variances are within industry tolerances.

## Colour Range \*



<sup>\*</sup> Images representative only